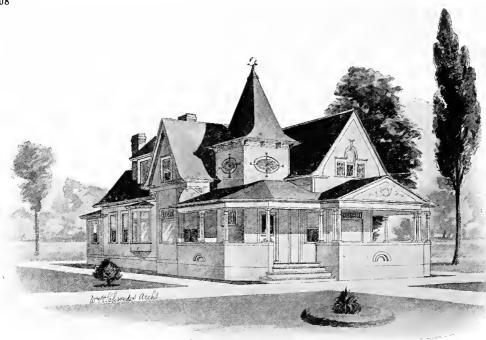

Size: Width, 35 feet; length, 31 feet, exclusive of porches

Blue prints consist of cellar and foundation plan; roof plan; first and second floor plans; front, rear, two side elevations; wall sections and all necessary interior details. Specifications consist of about twenty pages of typewritten matter.

Full and complete working plans and specifications of this house will be furnished for \$5.00. Cost of this house is from about \$2,500.00 to about \$2,800.00, according to the locality in which it is built.